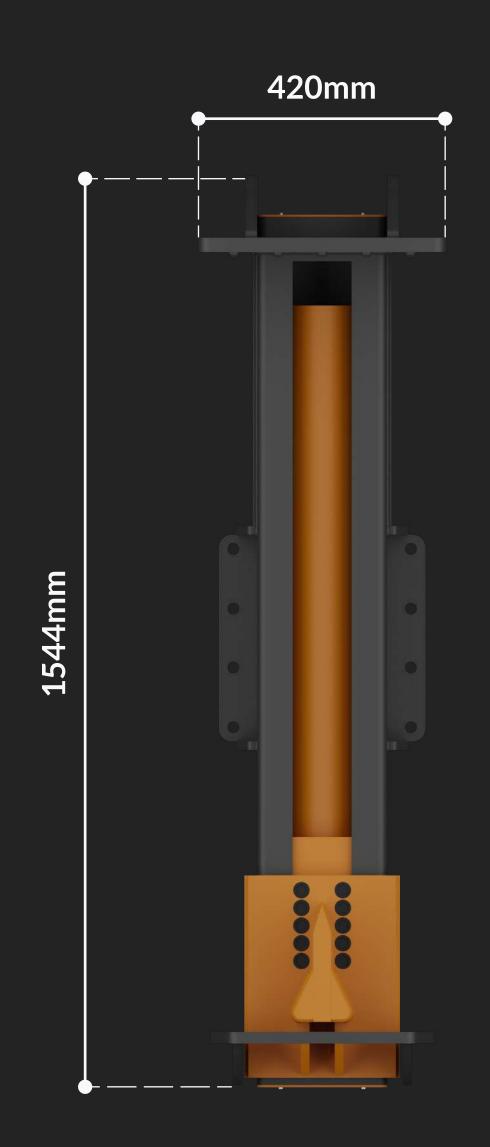

#### **UP TO 3X FASTER SPLITTING**

With the BearSplitter you can split wood up to 3 times faster than with a classic splitter and 10 times faster than by hand.

| MODEL                                     | BEARSPLITTER M1                                     |
|-------------------------------------------|-----------------------------------------------------|
| Drive                                     | Hydraulic cylinder                                  |
| Splitting force                           | 20t                                                 |
| Axe stroke                                | 1150mm                                              |
| Splitting height                          | up to 1150mm                                        |
| Splitting height on the table             | up to 1120mm                                        |
| Splitting diameter                        | up to 100mm - 1500mm                                |
| Splitting speed                           | 7cm/s (depending on the working machine)            |
| Splitting time / return stroke            | 13s / 1050mm (depending on the working machine)     |
| The required power of the working machine | 30HP (weight of the working machine minimum 2 tons) |
| Weight                                    | 354kg                                               |