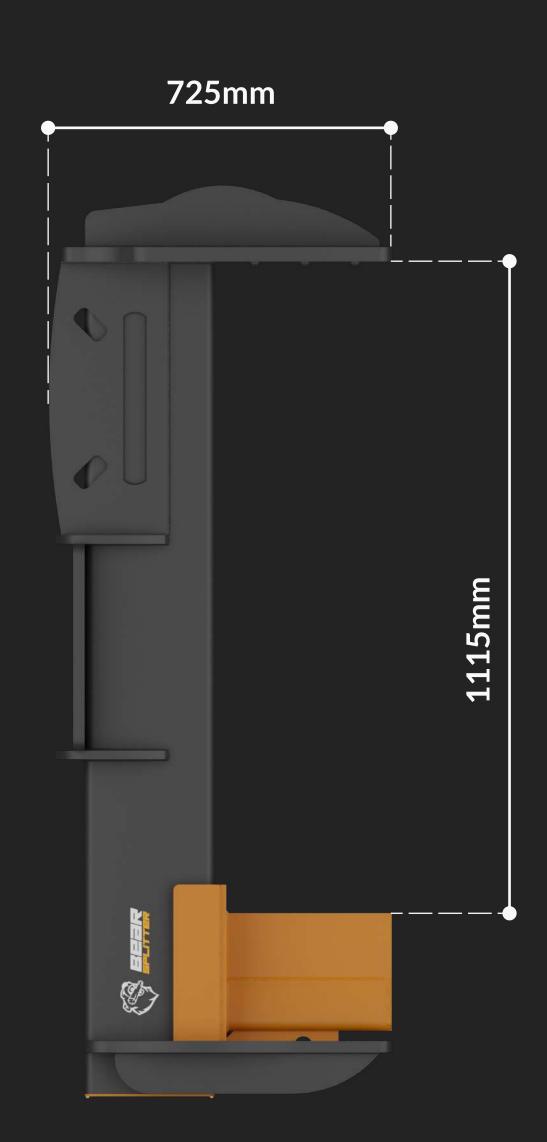

#### **UP TO 3X FASTER SPLITTING**

With the BearSplitter you can split wood up to 3 times faster than with a classic splitter and 10 times faster than by hand.

| MODEL                                     | BEARSPLITTER M1                                     |
|-------------------------------------------|-----------------------------------------------------|
| Drive                                     | Hydraulic cylinder                                  |
| Splitting force                           | 20t                                                 |
| Axe stroke                                | 1150mm                                              |
| Splitting height                          | up to 1150mm                                        |
| Splitting height on the table             | up to 1120mm                                        |
| Splitting diameter                        | up to 100mm - 1500mm                                |
| Splitting speed                           | 7cm/s (depending on the working machine)            |
| Splitting time / return stroke            | 13s / 1050mm (depending on the working machine)     |
| The required power of the working machine | 30HP (weight of the working machine minimum 2 tons) |
| Weight                                    | 354kg                                               |